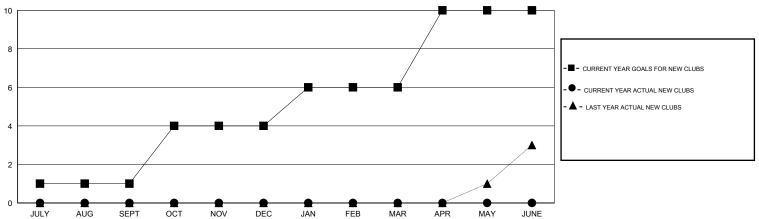

## GOALS AND ACTUAL NEW CLUBS CUMULATIVE

## **LOCATION MACEDONIA (FYROM)**

GMT CA 4

| Clubs                 |                  |                     |                            |                             | Members               |                    |                            |                              |                             |
|-----------------------|------------------|---------------------|----------------------------|-----------------------------|-----------------------|--------------------|----------------------------|------------------------------|-----------------------------|
| RESULTS FOR 2014-2015 |                  |                     |                            |                             | RESULTS FOR 2014-2015 |                    |                            |                              |                             |
| QUARTER               | NEW CLUB<br>GOAL | ACTUAL NEW<br>CLUBS | ACTUAL<br>DROPPED<br>CLUBS | ACTUAL NET<br>GAIN/<br>LOSS | QUARTER               | NEW MEMBER<br>GOAL | ACTUAL TOTAL MEMBERS ADDED | ACTUAL<br>DROPPED<br>MEMBERS | ACTUAL NET<br>GAIN/<br>LOSS |
| JULY/AUG/SEPT         | 1                | 0                   | 0                          | 0                           | JULY/AUG/SEPT         | 28                 | 25                         | 27                           | -2                          |
| OCT/NOV/DEC           | 3                | 0                   | 0                          | 0                           | OCT/NOV/DEC           | 76                 | 0                          | 0                            | 0                           |
| JAN/FEB/MAR           | 2                | 0                   | 0                          | 0                           | JAN/FEB/MAR           | 49                 | 0                          | 0                            | 0                           |
| APR/MAY/JUNE          | 4                | 0                   | 0                          | 0                           | APR/MAY/JUNE          | 91                 | 0                          | 0                            | 0                           |