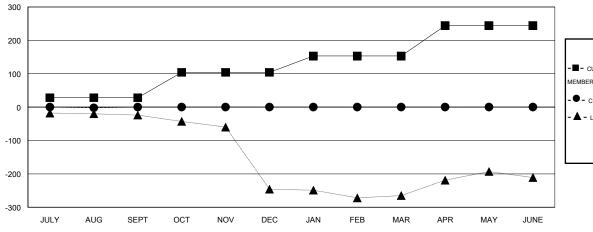

## GOALS AND ACTUAL MEMBERS CUMULATIVE

| - CURRE | ENT YEAR GOALS FOR NEW |
|---------|------------------------|
| MEMBERS |                        |

- CURRENT YEAR ACTUAL MEMBERS

- ▲ - LAST YEAR ACTUAL MEMBERS

## **LOCATION MACEDONIA (FYROM)**

GMT CA 4

| Clubs                 |                  |                     |                            |                             | Members               |                    |                            |                              |                             |
|-----------------------|------------------|---------------------|----------------------------|-----------------------------|-----------------------|--------------------|----------------------------|------------------------------|-----------------------------|
| RESULTS FOR 2014-2015 |                  |                     |                            |                             | RESULTS FOR 2014-2015 |                    |                            |                              |                             |
| QUARTER               | NEW CLUB<br>GOAL | ACTUAL NEW<br>CLUBS | ACTUAL<br>DROPPED<br>CLUBS | ACTUAL NET<br>GAIN/<br>LOSS | QUARTER               | NEW MEMBER<br>GOAL | ACTUAL TOTAL MEMBERS ADDED | ACTUAL<br>DROPPED<br>MEMBERS | ACTUAL NET<br>GAIN/<br>LOSS |
| JULY/AUG/SEPT         | 1                | 0                   | 0                          | 0                           | JULY/AUG/SEPT         | 28                 | 25                         | 27                           | -2                          |
| OCT/NOV/DEC           | 3                | 0                   | 0                          | 0                           | OCT/NOV/DEC           | 76                 | 0                          | 0                            | 0                           |
| JAN/FEB/MAR           | 2                | 0                   | 0                          | 0                           | JAN/FEB/MAR           | 49                 | 0                          | 0                            | 0                           |
| APR/MAY/JUNE          | 4                | 0                   | 0                          | 0                           | APR/MAY/JUNE          | 91                 | 0                          | 0                            | 0                           |